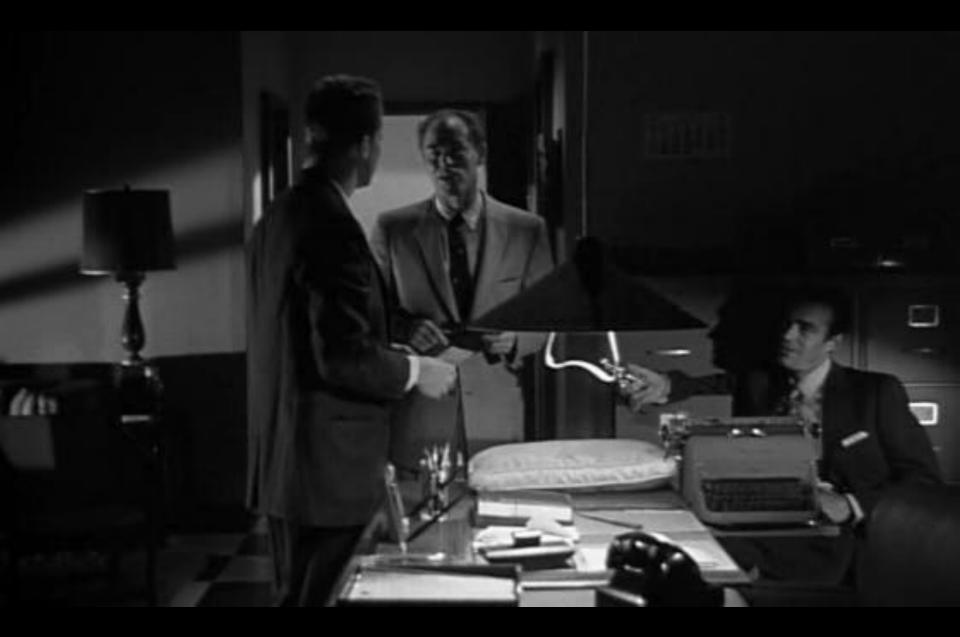

#### Schnitt – Bsp. eyeline match

The Birds (Die Vögel, 1969) von Alfred Hitchcock

Timecode 00:58:16

Timecode 00:58:17