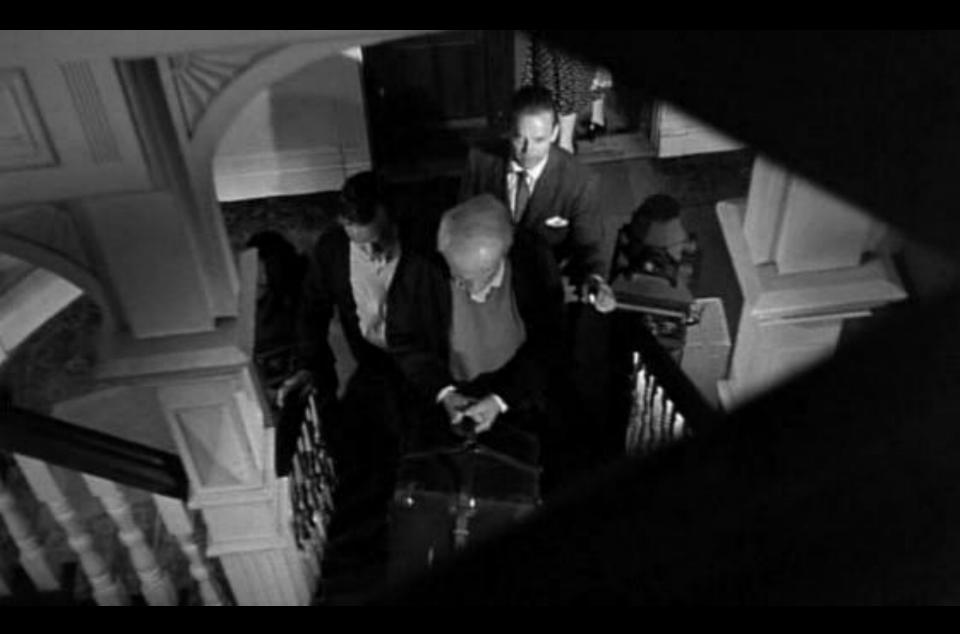

#### Schnitt – Bsp. eyeline match

The Birds (Die Vögel, 1969) von Alfred Hitchcock

Timecode 00:58:16

Timecode 00:58:17